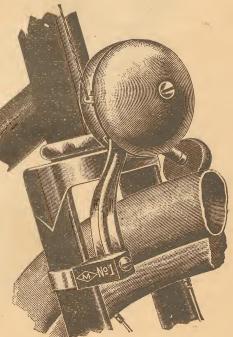

### AUTOMATIC WHISTLE

For a downright "clear the road" warning, for a long distance sound put one of these whistles on your wheel. They are light in weight, and in no wise retard the motion of the Bicycle. To operate just push the button on the handle bar, that's all.

To attach, take screws out of clip, place on fork, under crown, adjust clip around head, under handlebar as shewn in cut.

Nickel plated and polished and each one packed separately in a box.

Price, 6oc. each, postage 10c. extra.

In ordering state whether wanted for an arch or plate crown.